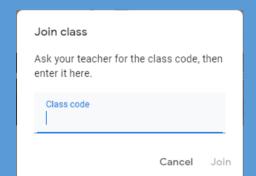

### **SELECT YOUR CLASS**

If you are already in a class, you can select it

**JOIN A NEW CLASS** 

**STEP** 

If your teacher has given you a code

Click the + button at the top right and select 'Join Class'

Enter the code in the window