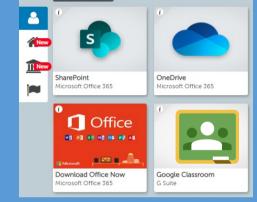

# **HOW TO ACCESS GOOGLE CLASSROOM**

**STEP OPEN GLOW** 

You can access glow by going to http://glow.rmunify.com in your web browser

Sign In



**STEP** 

## **LOG IN**

Log in to glow using your glow username and password.

Your username will look something like: gw##SurnameFirstname

**STEP** 

## **CHOOSE THE TILE**

Select the Google Classroom tile from the launchpad





### **SELECT YOUR CLASS**

If you are already in a class, you can select it

**JOIN A NEW CLASS** 

**STEP** 



If your teacher has given you a code

Click the + button at the top right and select 'Join Class'

Enter the code in the window



**STEP** 

### **GET THE APP**

You can find apps for Google Classroom on the iOS App Store or Google Play





**IMPORTANT** 

When you log in through the app, you need to add @sl.glow.scot to the end of your username. E.g.

gw##surnamefirstname@sl.glow.scot

Your password is still the same!

## **STAY UP TO DATE**

Website: www.strathaven.s-lanark.sch.uk Twitter: @strathavenAcad