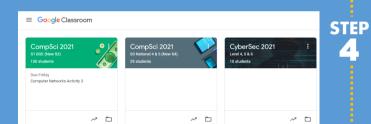

### **SELECT YOUR CLASS**

If you are already in a class, you can select it

**JOIN A NEW CLASS** 

**STEP** 

If your teacher has given you a code

Click the + button at the top right and select 'Join Class'

Enter the code in the window